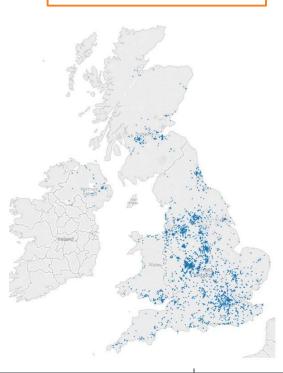

## Facts and Figures...

#### **Membership Breakdown**

#### Sector

#### **Interactions**

#### **Events**

1005

Businesses supported

242

New to network businesses in the last 3 years

> 480 Jobs created / safeguarded

Support provided to 273 SME projects and 33 R&D projects totalling

£3.7m