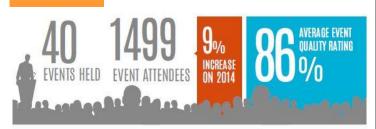

#### **Events**

1005

Businesses supported

242

New to network businesses in the last 3 years

> 480 Jobs created / safeguarded

Support provided to 273 SME projects and 33 R&D projects totalling

£3.7m